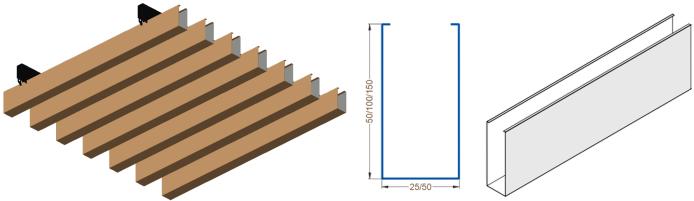

## **Characteristics:**

Gyproc® Metlance™ U Shaped baffles are made of GI and are placed linearly at specific distance to form various patterns. Gyproc® Metlance™ U-shaped Baffles are a perfect fit for spacious rooms. It enhances the elegance & usability of any space. The baffles also enhance the acoustics of the space.

## **Physical Properties:**

Thickness (mm) : 0.5±0.04

Length (mm) : 2400/3000/3600 (±4)

Width (mm) : 25/50 (±1) Height (mm) : 50/100/150 (±1) Material : GI 120GSM Finish : Powder coated Colour : As per RAL code Gap (mm) : 25/50/75 (±1)